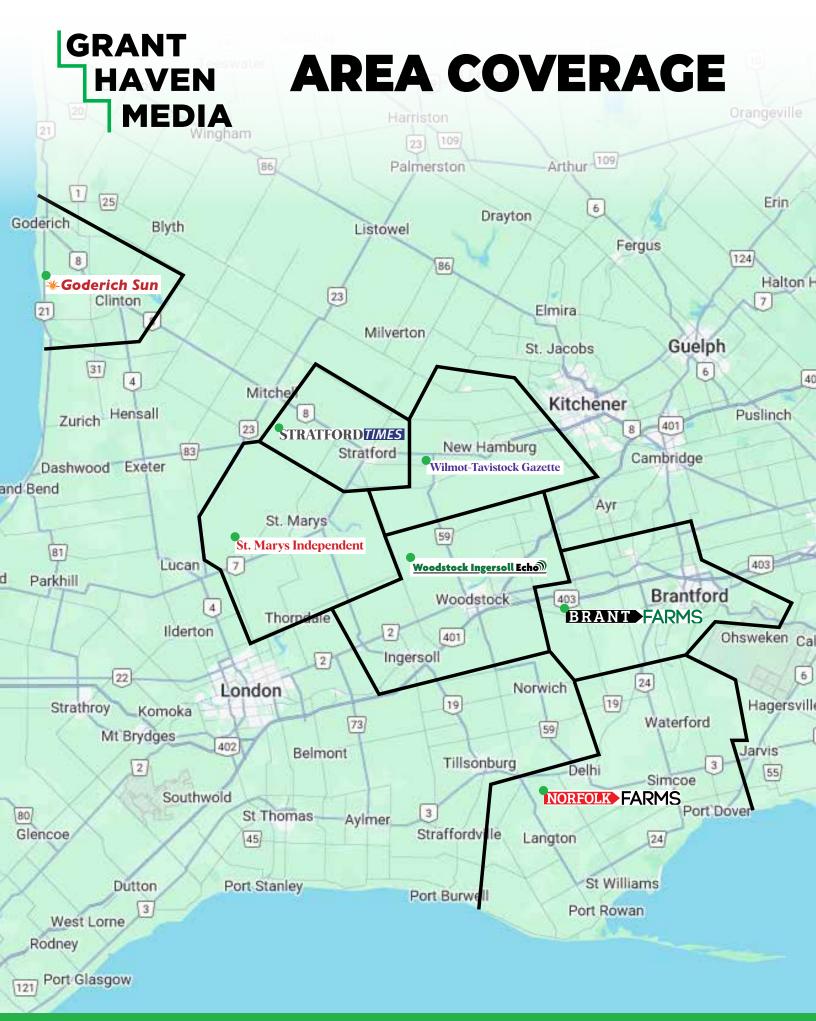

### St. Marys Independent

Printed every Thursday Circulation: 6,000 copies

**Deadline Monday at 3pm** 

Flyer distribution available see consultant for additional details

#### Wilmot-Tavistock Gazette

Printed every Thursday Circulation: 3,800 copies **Deadline Tuesday at 3pm** 

#### STRATFORD TIMES

Printed every other Friday Circulation: 6,600 copies **Deadline Tuesday at 3pm** 

#### Woodstock Ingersoll Echo

Printed every other Friday Circulation: 7,300 copies

Deadline Tuesday at 3pm

#### **\*Goderich Sun**

Printed every other Thursday Circulation: 4,000 copies **Deadline Tuesday at 3pm** 

**FULL PAGE** 

CLR **\$550** B&W **\$425**  **1/2 PAGE** 

CLR **\$395** B&W **\$305**  <u>1/4 PAGE</u>