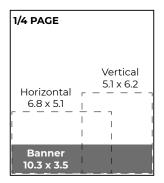

copies **Deadline Tuesday at 3pm** 

#### **\*Goderich Sun**

Printed every other Thursday Circulation: 4,000 copies **Deadline Sunday at 3pm** 

# Tillsonburg POST

Printed every other Thursday Circulation: 5,400 copies **Deadline Monday at 3pm** 

# SIMCOETADVOCATE

Printed every other Thursday Circulation: 5,000 copies **Deadline Monday at 3pm** 

#### **FULL PAGE**

CLR **\$550** B&W **\$425** 

## **1/2 PAGE**

CLR **\$395** B&W **\$305** 

# **1/4 PAGE**

CLR **\$235** B&W **\$180** 

# **1/8 PAGE**

CLR **\$130** B&W **\$100** 

# **BUS. CARD**

CLR **\$60** B&W **\$45** 

#### **SERVICE**

Large **\$25** Small **\$15** 

#### **SAVE WITH VOLUME DISCOUNTS!**

**2-3 ISSUES** 

10% OFF

**4-11 ISSUES** 

**15% OFF** 

#### **12-24 ISSUES**

**20% OFF** 

#### 25+ ISSUES

25% OFF









|                            | _             | _ | _ | - |
|----------------------------|---------------|---|---|---|
| SERVICE                    |               |   |   |   |
| Small -                    | 1             |   |   | J |
| 2 x 1                      | L             | _ | _ | _ |
| Large -                    | Г             | _ | _ | 7 |
| 2 x 2                      |               |   |   |   |
| ZXZ                        | 1             |   |   | 1 |
|                            | 1             |   |   | 1 |
|                            | ∟             | _ | _ | _ |
|                            |               |   |   |   |
| Service section requires a |               |   |   |   |
| minimum d                  | commitment of |   |   |   |
| 3 months