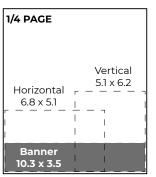

500 copies **Deadline Tuesday at 3pm** 

## **\*Goderich Sun**

Printed every other Thursday Circulation: 4,000 copies **Deadline Sunday at 3pm** 

## Tillsonburg POST

Printed every other Thursday Circulation: 5,400 copies **Deadline Monday at 3pm** 

## SIMCOETADVOCATE

Printed every other Thursday Circulation: 5,000 copies **Deadline Monday at 3pm** 

## **FULL PAGE**

CLR **\$550** B&W **\$425** 

## **1/2 PAGE**

CLR **\$395**B&W **\$305** 

## **1/4 PAGE**

CLR **\$235** B&W **\$180** 

## **1/8 PAGE**

CLR **\$130** B&W **\$100** 

## **BUS. CARD**

CLR **\$60** B&W **\$45** 

#### **SERVICE**

Large **\$25** Small **\$15** 

#### **SAVE WITH VOLUME DISCOUNTS!**

**2-3 ISSUES** 

10% OFF

**4-11 ISSUES** 

**15% OFF** 

**12-24 ISSUES** 

**20% OFF** 

**25+ ISSUES** 

25% OFF









| s   | ERVICE                                                    | Γ | _ | _ | ٦     |  |
|-----|-----------------------------------------------------------|---|---|---|-------|--|
| 1 - | mall -<br>x 1                                             | L | _ | _ | _<br> |  |
|     | arge -<br>x 2                                             |   |   |   | <br>  |  |
|     | Service section requires a minimum commitment of 3 months |   |   |   |       |  |

Rates are per issue per publication before HST.

Inquire how to showcase your business or products on our websites.

Help wanted advertising receives 25% off the above rates