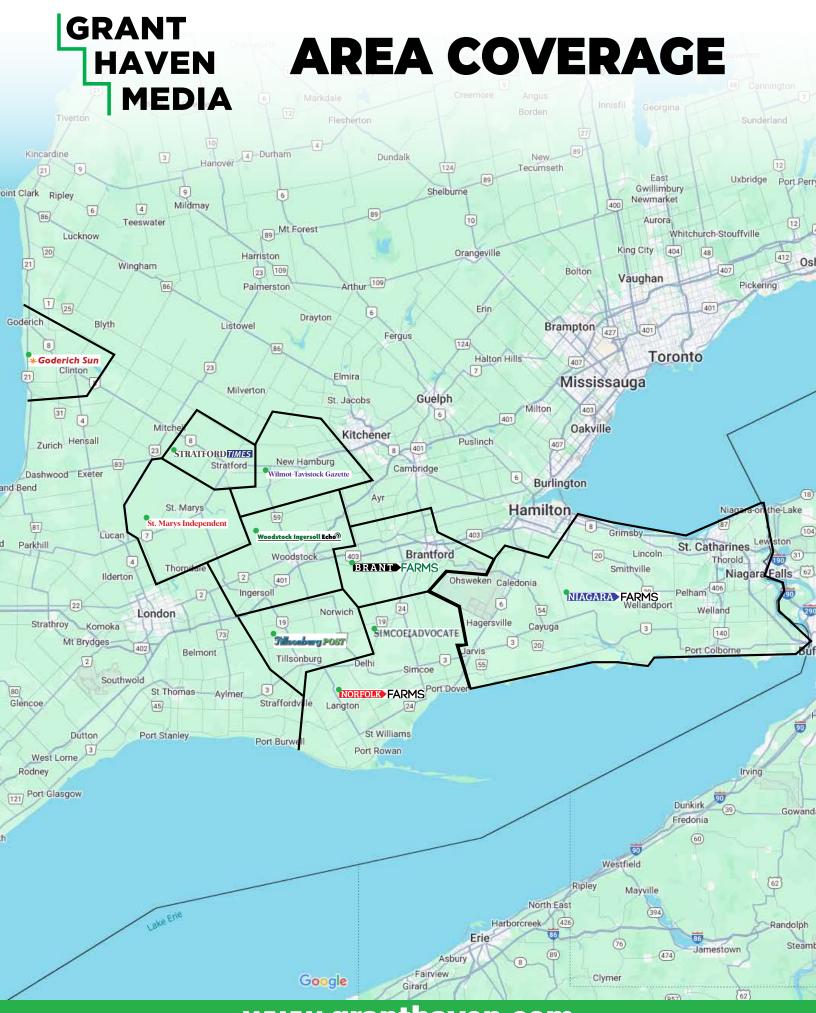

# GRANT 2024 HAVEN MEDIA KIT

Restoring small-town journalism, one community at a time!

St. Marys Independent The Wilmot-Tavistock Gazette
STRATFORDTMES Woodstock Ingersoll Echo
Goderich Sun Misconburg POST SIMCOEt ADVOCATE
NORFOLK FARMS BRANT FARMS NIAGARA FARMS

## **SIZES & FORMATS**

Community newspaper sizing for St. Marys, Stratford, Wilmot-Tavistock, Woodstock-Ingersoll & Goderich. All sizing is in inches with first number being the width.